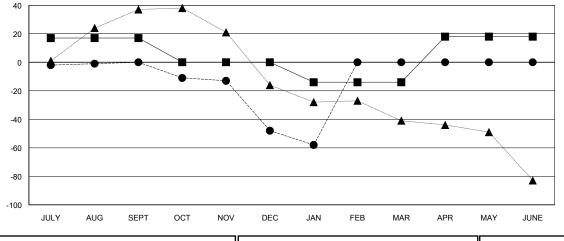

## GOALS AND ACTUAL NEW CLUBS CUMULATIVE

MEMBERSHIP DATA

| DROPPED CLUBS: 0 |     |
|------------------|-----|
| DROPPED MEMBERS  |     |
| DECEASED         | 12  |
| CLUB CANCELLED   | 0   |
| OTHER            | 111 |
| TOTAL            | 123 |