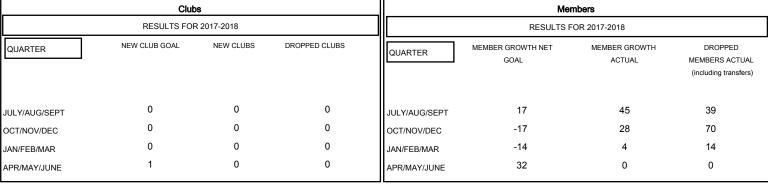

## GOALS AND ACTUAL NEW CLUBS CUMULATIVE

MEMBERSHIP DATA

| DROPPED CLUBS: 0 |     |
|------------------|-----|
| DROPPED MEMBERS  |     |
| DECEASED         | 12  |
| CLUB CANCELLED   | 0   |
| OTHER            | 111 |
| TOTAL            | 123 |